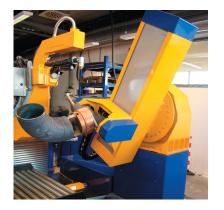

Linear guidelines ensure a smooth and precise movement

Tilting tool station ± 30° with a laser scanner designed for elbow cutting

Safety cabin provides effective protection against fumes, noise, sparks, ultraviolet light, heat

Handling table with rollers for easy and safe manipulation with the processed elbow

Pneumatic chuck for convenient and quick clamping of elbows

PC-based CNC control system iMSNC® with a touch screen interface + ElbowSel CAM