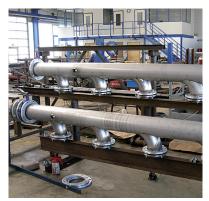

## ElbowCut CNC Elbow cutting machine

- ElbowCut is designed for various elbow based applications incl. trimming, elbow and pipe intersections, weld edge preparation and marking of elbows in the diameter range Ø80 mm – Ø400 mm
- High-quality cutting with high-definition plasma as well as with standard air plasma sources
- Meeting of comprehensive safety and environmental standards
- Excellent exhausting efficiency of a noise reducing safety cabin with integrated fume extraction, designed to meet the standards of high-speed plasma cutting
- High contour precision resulting from helical rack and pinion drives and linear guidelines
- Covers for protection of mechanical parts against fumes and damages

Handling table with rollers for easy and safe manipulation with the processed elbow

Pneumatic chuck for convenient and quick clamping of elbows

PC-based CNC control system iMSNC® with a touch screen interface + ElbowSel CAM