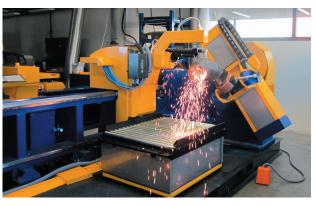

## ElbowCut CNC Elbow cutting machine

- ElbowCut is designed for various elbow based applications incl. trimming, elbow and pipe intersections, weld edge preparation and marking of elbows in the diameter range Ø80 mm – Ø400 mm
- High-quality cutting with high-definition plasma as well as with standard air plasma sources
- Meeting of comprehensive safety and environmental standards
- Excellent exhausting efficiency of a noise reducing safety cabin with integrated fume extraction, designed to meet the standards of high-speed plasma cutting
- High contour precision resulting from helical rack and pinion drives and linear guidelines
- Covers for protection of mechanical parts against fumes and damages

Linear guidelines ensure a smooth and precise movement

Tilting tool station ± 30° with a laser scanner designed for elbow cutting

Safety cabin provides effective protection against fumes, noise, sparks, ultraviolet light, heat