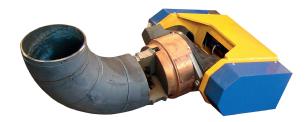

Linear guidelines ensure a smooth and precise movement

Tilting tool station ± 30° with a laser scanner designed for elbow cutting

Safety cabin provides effective protection against fumes, noise, sparks, ultraviolet light, heat