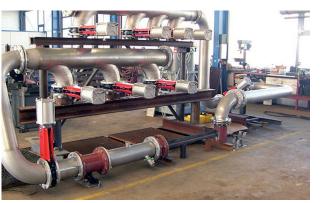

Linear guidelines ensure a smooth and precise movement

Tilting tool station ± 30° with a laser scanner designed for elbow cutting

Safety cabin provides effective protection against fumes, noise, sparks, ultraviolet light, heat

Handling table with rollers for easy and safe manipulation with the processed elbow

Pneumatic chuck for convenient and quick clamping of elbows

PC-based CNC control system iMSNC® with a touch screen interface + ElbowSel CAM