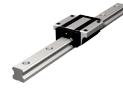

Linear guidelines ensure a smooth and precise movement

Tilting tool station ± 30° with a laser scanner designed for elbow cutting

Safety cabin provides effective protection against fumes, noise, sparks, ultraviolet light, heat