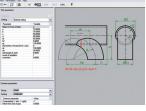

Handling table with rollers for easy and safe manipulation with the processed elbow

Pneumatic chuck for convenient and quick clamping of elbows

PC-based CNC control system iMSNC® with a touch screen interface + ElbowSel CAM