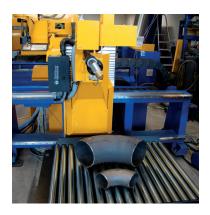

## ElbowCut CNC Elbow cutting machine

- ElbowCut is designed for various elbow based applications incl. trimming, elbow and pipe intersections, weld edge preparation and marking of elbows in the diameter range Ø80 mm – Ø400 mm
- High-quality cutting with high-definition plasma as well as with standard air plasma sources
- Meeting of comprehensive safety and environmental standards
- Excellent exhausting efficiency of a noise reducing safety cabin with integrated fume extraction, designed to meet the standards of high-speed plasma cutting
- High contour precision resulting from helical rack and pinion drives and linear guidelines
- Covers for protection of mechanical parts against fumes and damages

Linear guidelines ensure a smooth and precise movement

Tilting tool station ± 30° with a laser scanner designed for elbow cutting

Safety cabin provides effective protection against fumes, noise, sparks, ultraviolet light, heat

Handling table with rollers for easy and safe manipulation with the processed elbow

Pneumatic chuck for convenient and quick clamping of elbows

PC-based CNC control system iMSNC® with a touch screen interface + ElbowSel CAM