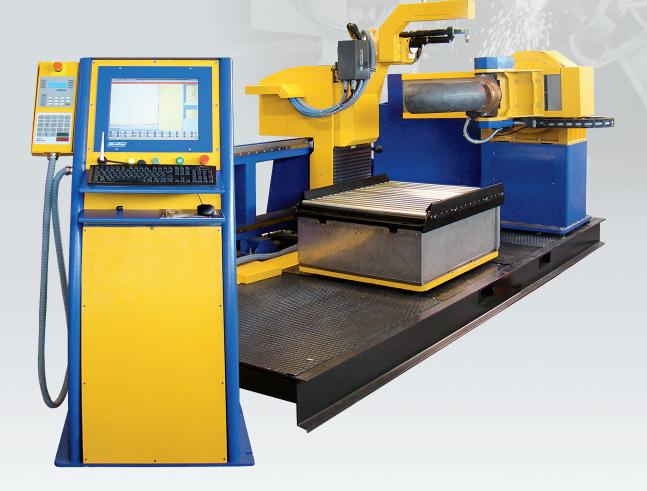

## ElbowCut CNC Elbow cutting machine

- ElbowCut is designed for various elbow based applications incl. trimming, elbow and pipe intersections, weld edge preparation and marking of elbows in the diameter range Ø80 mm – Ø400 mm
- High-quality cutting with high-definition plasma as well as with standard air plasma sources
- Meeting of comprehensive safety and environmental standards
- Excellent exhausting efficiency of a noise reducing safety cabin with integrated fume extraction, designed to meet the standards of high-speed plasma cutting
- High contour precision resulting from helical rack and pinion drives and linear guidelines
- Covers for protection of mechanical parts against fumes and damages

- Efficient and user-friendly PC-based CNC control system iMSNC®
  - Integrated database of tool parameters
  - Automatic assignment of tool parameters to processed material
  - Full network connectivity
  - Remote diagnostics and assistance
  - Monitoring of consumable life
  - Advanced servicing software tools

Handling table with rollers for easy and safe manipulation with the processed elbow

Pneumatic chuck for convenient and quick clamping of elbows

PC-based CNC control system iMSNC® with a touch screen interface + ElbowSel CAM