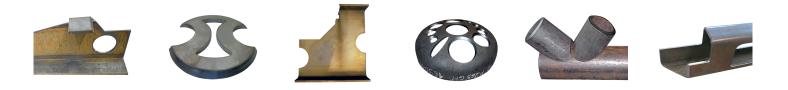

## ProfileCut CNC pipe, profile & sheet cutting machine

• ProfileCut is a high - precision CNC cutting machine designed for processing of a wide variety of steel structures

- Besides optional pipe, rectangular profile and sheet cutting zones it has a dedicated zone for cutting of structural profiles such as I, H, U or L
- High-quality plasma cutting with high-definition plasma as well as with standard air plasma sources or oxyfuel cutting technology
- Laser scanner for measuring of the exact shape of profile in the place of cutting which allows the control system to adjust the movement of tool according to the true shape of profile
- Equipped with a 5 axis rotator for bevel cutting and ACTG to increase an bevel cutting accuracy
- Drilling and tapping heads with automatic tool exchange
- Covers for protection of mechanical parts
- Efficient and user-friendly PC-based CNC control system iMSNC®
  - Full network connectivity
  - Remote diagnostics and assistance
  - Advanced servicing software tools

ProfileCut 25

Laser scanner with independent Z, A and B axis for scanning shape and position of the profiles

Area for cutting pipes, square and rectangular profiles equipped with rotary pipe positioner

Cutting of structural profiles as I,H,U and L in separate area