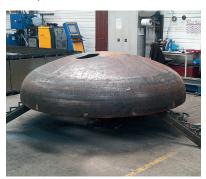

Full range of sheet as well as wide sizes of dome cutting application

Efficient and user-friendly PC-based CNC control system iMSNC® and operator console with 17" TFT touch screen