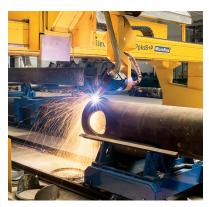

## ProfileCut CNC pipe, profile & sheet cutting machine

• ProfileCut is a high - precision CNC cutting machine designed for processing of a wide variety of steel structures

- Besides optional pipe, rectangular profile and sheet cutting zones it has a dedicated zone for cutting of structural profiles such as I, H, U or L
- High-quality plasma cutting with high-definition plasma as well as with standard air plasma sources or oxyfuel cutting technology
- Laser scanner for measuring of the exact shape of profile in the place of cutting which allows the control system to adjust the movement of tool according to the true shape of profile
- Equipped with a 5 axis rotator for bevel cutting and ACTG to increase an bevel cutting accuracy
- Drilling and tapping heads with automatic tool exchange
- Covers for protection of mechanical parts
- Efficient and user-friendly PC-based CNC control system iMSNC®
  - Full network connectivity
  - Remote diagnostics and assistance
  - Advanced servicing software tools

ProfileCut 25

Laser scanner with independent Z, A and B axis for scanning shape and position of the profiles

Area for cutting pipes, square and rectangular profiles equipped with rotary pipe positioner

Cutting of structural profiles as I,H,U and L in separate area