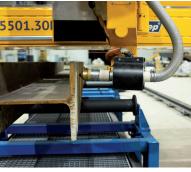

ProfileCut 25

Laser scanner with independent Z, A and B axis for scanning shape and position of the profiles

Area for cutting pipes, square and rectangular profiles equipped with rotary pipe positioner

Cutting of structural profiles as I,H,U and L in separate area