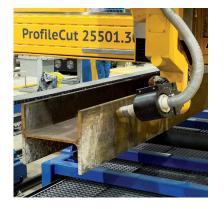

## ProfileCut CNC pipe, profile & sheet cutting machine

• ProfileCut is a high - precision CNC cutting machine designed for processing of a wide variety of steel structures

- Besides optional pipe, rectangular profile and sheet cutting zones it has a dedicated zone for cutting of structural profiles such as I, H, U or L
- High-quality plasma cutting with high-definition plasma as well as with standard air plasma sources or oxyfuel cutting technology
- Laser scanner for measuring of the exact shape of profile in the place of cutting which allows the control system to adjust the movement of tool according to the true shape of profile
- Equipped with a 5 axis rotator for bevel cutting and ACTG to increase an bevel cutting accuracy
- Drilling and tapping heads with automatic tool exchange
- Covers for protection of mechanical parts
- Efficient and user-friendly PC-based CNC control system iMSNC®
  - Full network connectivity
  - Remote diagnostics and assistance
  - Advanced servicing software tools

ProfileCut 25

Laser scanner with independent Z, A and B axis for scanning shape and position of the profiles

Area for cutting pipes, square and rectangular profiles equipped with rotary pipe positioner

Cutting of structural profiles as I,H,U and L in separate area