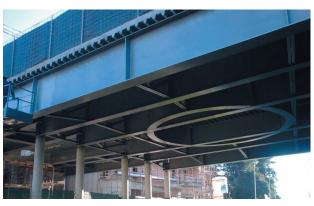

## ProfileCut CNC pipe, profile & sheet cutting machine

• ProfileCut is a high - precision CNC cutting machine designed for processing of a wide variety of steel structures

- Besides optional pipe, rectangular profile and sheet cutting zones it has a dedicated zone for cutting of structural profiles such as I, H, U or L
- High-quality plasma cutting with high-definition plasma as well as with standard air plasma sources or oxyfuel cutting technology
- Laser scanner for measuring of the exact shape of profile in the place of cutting which allows the control system to adjust the movement of tool according to the true shape of profile
- Equipped with a 5 axis rotator for bevel cutting and ACTG to increase an bevel cutting accuracy
- Drilling and tapping heads with automatic tool exchange
- Covers for protection of mechanical parts
- Efficient and user-friendly PC-based CNC control system iMSNC®
  - Full network connectivity
  - Remote diagnostics and assistance
  - Advanced servicing software tools

ProfileCut 25

Laser scanner with independent Z, A and B axis for scanning shape and position of the profiles

Area for cutting pipes, square and rectangular profiles equipped with rotary pipe positioner

Cutting of structural profiles as I,H,U and L in separate area