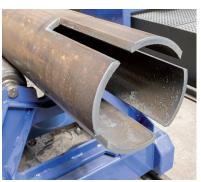

ProfileCut 25

Laser scanner with independent Z, A and B axis for scanning shape and position of the profiles

Area for cutting pipes, square and rectangular profiles equipped with rotary pipe positioner

Cutting of structural profiles as I,H,U and L in separate area