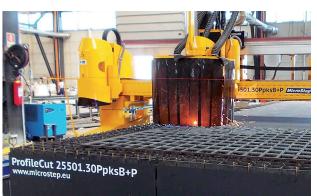

## ProfileCut CNC pipe, profile & sheet cutting machine

• ProfileCut is a high - precision CNC cutting machine designed for processing of a wide variety of steel structures

- Besides optional pipe, rectangular profile and sheet cutting zones it has a dedicated zone for cutting of structural profiles such as I, H, U or L
- High-quality plasma cutting with high-definition plasma as well as with standard air plasma sources or oxyfuel cutting technology
- Laser scanner for measuring of the exact shape of profile in the place of cutting which allows the control system to adjust the movement of tool according to the true shape of profile
- Equipped with a 5 axis rotator for bevel cutting and ACTG to increase an bevel cutting accuracy
- Drilling and tapping heads with automatic tool exchange
- Covers for protection of mechanical parts
- Efficient and user-friendly PC-based CNC control system iMSNC®
  - Full network connectivity
  - Remote diagnostics and assistance
  - Advanced servicing software tools

ProfileCut 25

Laser scanner with independent Z, A and B axis for scanning shape and position of the profiles

Area for cutting pipes, square and rectangular profiles equipped with rotary pipe positioner

Cutting of structural profiles as I,H,U and L in separate area