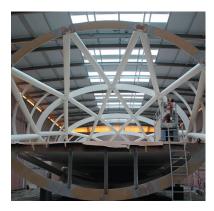

Full range of sheet as well as wide sizes of dome cutting application

Efficient and user-friendly PC-based CNC control system iMSNC® and operator console with 17" TFT touch screen